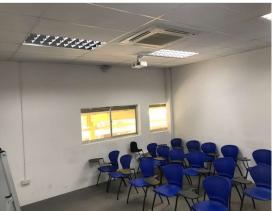

## Classroom Capacity in PPT Lodge 1B

Classrooms in this training centre are equipped with projectors, whiteboards and flipcharts. In addition, the training centre is equipped with a workshop area for practical training.

| No. | Unit Number / Room<br>Name | Room Type      | Estimated Floor Area<br>(m²) | Room Capacity (Pax) |
|-----|----------------------------|----------------|------------------------------|---------------------|
| 1   | Level 2, Room 1            | Classroom      | 21.84                        | 14                  |
| 2   | Level 2, Room 2            | Classroom      | 27.99                        | 18                  |
| 3   | Level 2, Room 3            | Classroom      | 31.48                        | 20                  |
| 4   | Level 2, Room 4            | Classroom      | 42.37                        | 28                  |
| 5   | Practical Area             | Practical area | 125.32                       | NA                  |