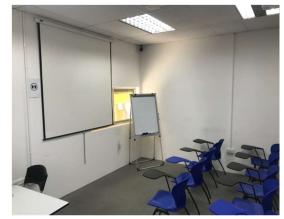

## Classroom Capacity in PPT Lodge 1B

Classrooms in this training centre are equipped with projectors, whiteboards and flipcharts. In addition, the training centre is equipped with a workshop area for practical training.

| No. | Unit Number / Room<br>Name | Room Type      | Estimated Floor Area<br>(m²) | Room Capacity (Pax) |
|-----|----------------------------|----------------|------------------------------|---------------------|
| 1   | Level 2, Room 1            | Classroom      | 21.84                        | 14                  |
| 2   | Level 2, Room 2            | Classroom      | 27.99                        | 18                  |
| 3   | Level 2, Room 3            | Classroom      | 31.48                        | 20                  |
| 4   | Level 2, Room 4            | Classroom      | 42.37                        | 28                  |
| 5   | Practical Area             | Practical area | 125.32                       | NA                  |