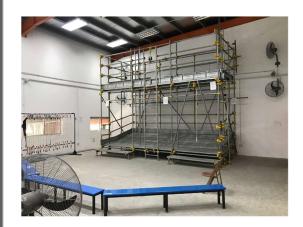

## Classroom Capacity in PPT Lodge 1B

Classrooms in this training centre are equipped with projectors, whiteboards and flipcharts. In addition, the training centre is equipped with a workshop area for practical training.

| No. | Unit Number / Room<br>Name | Room Type      | Estimated Floor Area<br>(m²) | Room Capacity (Pax) |
|-----|----------------------------|----------------|------------------------------|---------------------|
| 1   | Level 2, Room 1            | Classroom      | 21.84                        | 14                  |
| 2   | Level 2, Room 2            | Classroom      | 27.99                        | 18                  |
| 3   | Level 2, Room 3            | Classroom      | 31.48                        | 20                  |
| 4   | Level 2, Room 4            | Classroom      | 42.37                        | 28                  |
| 5   | Practical Area             | Practical area | 125.32                       | NA                  |