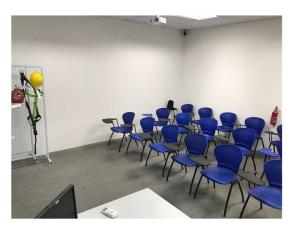

## Classroom Capacity in PPT Lodge 1B

Classrooms in this training centre are equipped with projectors, whiteboards and flipcharts. In addition, the training centre is equipped with a workshop area for practical training.

| No. | Unit Number / Room<br>Name | Room Type      | Estimated Floor Area<br>(m²) | Room Capacity (Pax) |
|-----|----------------------------|----------------|------------------------------|---------------------|
| 1   | Level 2, Room 1            | Classroom      | 21.84                        | 14                  |
| 2   | Level 2, Room 2            | Classroom      | 27.99                        | 18                  |
| 3   | Level 2, Room 3            | Classroom      | 31.48                        | 20                  |
| 4   | Level 2, Room 4            | Classroom      | 42.37                        | 28                  |
| 5   | Practical Area             | Practical area | 125.32                       | NA                  |